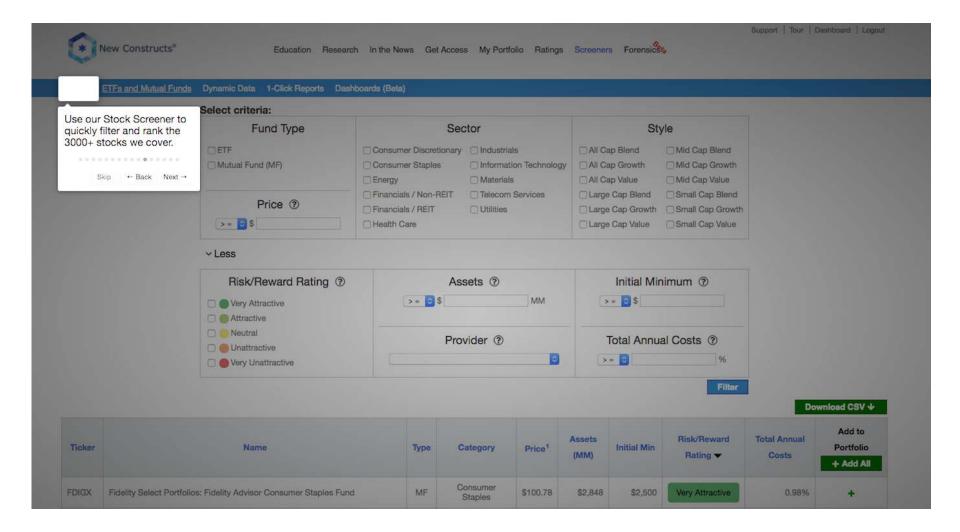

## ETF& Mutual Fund Screener Page Tour

| A CONTRACTOR OF THE CONTRACTOR |                                                                                                    |                                                                                 |                                                                                             |                                                                                             |     |        |
|--------------------------------------------------------------------------------------------------------------------------------------------------------------------------------------------------------------------------------------------------------------------------------------------------------------------------------------------------------------------------------------------------------------------------------------------------------------------------------------------------------------------------------------------------------------------------------------------------------------------------------------------------------------------------------------------------------------------------------------------------------------------------------------------------------------------------------------------------------------------------------------------------------------------------------------------------------------------------------------------------------------------------------------------------------------------------------------------------------------------------------------------------------------------------------------------------------------------------------------------------------------------------------------------------------------------------------------------------------------------------------------------------------------------------------------------------------------------------------------------------------------------------------------------------------------------------------------------------------------------------------------------------------------------------------------------------------------------------------------------------------------------------------------------------------------------------------------------------------------------------------------------------------------------------------------------------------------------------------------------------------------------------------------------------------------------------------------------------------------------------------|----------------------------------------------------------------------------------------------------|---------------------------------------------------------------------------------|---------------------------------------------------------------------------------------------|---------------------------------------------------------------------------------------------|-----|--------|
| Select criteria:<br>Fund Type                                                                                                                                                                                                                                                                                                                                                                                                                                                                                                                                                                                                                                                                                                                                                                                                                                                                                                                                                                                                                                                                                                                                                                                                                                                                                                                                                                                                                                                                                                                                                                                                                                                                                                                                                                                                                                                                                                                                                                                                                                                                                                  | Sec                                                                                                | otor                                                                            | St                                                                                          | yle                                                                                         |     |        |
| Price ③                                                                                                                                                                                                                                                                                                                                                                                                                                                                                                                                                                                                                                                                                                                                                                                                                                                                                                                                                                                                                                                                                                                                                                                                                                                                                                                                                                                                                                                                                                                                                                                                                                                                                                                                                                                                                                                                                                                                                                                                                                                                                                                        | Consumer Discretionary Consumer Staples Energy Financials / Non-REIT Financials / REIT Health Care | Industrials   Information Technology   Materials   Telecom Services   Utilities | All Cap Blend All Cap Growth All Cap Value Large Cap Blend Large Cap Growth Large Cap Value | Mid Cap Blend Mid Cap Growth Mid Cap Value Small Cap Blend Small Cap Growth Small Cap Value |     |        |
| ~ Less                                                                                                                                                                                                                                                                                                                                                                                                                                                                                                                                                                                                                                                                                                                                                                                                                                                                                                                                                                                                                                                                                                                                                                                                                                                                                                                                                                                                                                                                                                                                                                                                                                                                                                                                                                                                                                                                                                                                                                                                                                                                                                                         |                                                                                                    |                                                                                 |                                                                                             |                                                                                             |     |        |
| Risk/Reward Rating ③                                                                                                                                                                                                                                                                                                                                                                                                                                                                                                                                                                                                                                                                                                                                                                                                                                                                                                                                                                                                                                                                                                                                                                                                                                                                                                                                                                                                                                                                                                                                                                                                                                                                                                                                                                                                                                                                                                                                                                                                                                                                                                           |                                                                                                    | sets ?                                                                          | Initial Minimum ③                                                                           |                                                                                             |     |        |
| Very Attractive     Neutral                                                                                                                                                                                                                                                                                                                                                                                                                                                                                                                                                                                                                                                                                                                                                                                                                                                                                                                                                                                                                                                                                                                                                                                                                                                                                                                                                                                                                                                                                                                                                                                                                                                                                                                                                                                                                                                                                                                                                                                                                                                                                                    | >= 🐧 \$                                                                                            | MM                                                                              | >= 😂 \$                                                                                     |                                                                                             |     |        |
| Unattractive Very Unattractive                                                                                                                                                                                                                                                                                                                                                                                                                                                                                                                                                                                                                                                                                                                                                                                                                                                                                                                                                                                                                                                                                                                                                                                                                                                                                                                                                                                                                                                                                                                                                                                                                                                                                                                                                                                                                                                                                                                                                                                                                                                                                                 | Pro                                                                                                | vider ⑦                                                                         | Total Annu                                                                                  | al Costs ③                                                                                  |     |        |
|                                                                                                                                                                                                                                                                                                                                                                                                                                                                                                                                                                                                                                                                                                                                                                                                                                                                                                                                                                                                                                                                                                                                                                                                                                                                                                                                                                                                                                                                                                                                                                                                                                                                                                                                                                                                                                                                                                                                                                                                                                                                                                                                |                                                                                                    |                                                                                 |                                                                                             | Filter                                                                                      |     |        |
|                                                                                                                                                                                                                                                                                                                                                                                                                                                                                                                                                                                                                                                                                                                                                                                                                                                                                                                                                                                                                                                                                                                                                                                                                                                                                                                                                                                                                                                                                                                                                                                                                                                                                                                                                                                                                                                                                                                                                                                                                                                                                                                                |                                                                                                    |                                                                                 |                                                                                             |                                                                                             | Dow | Add to |