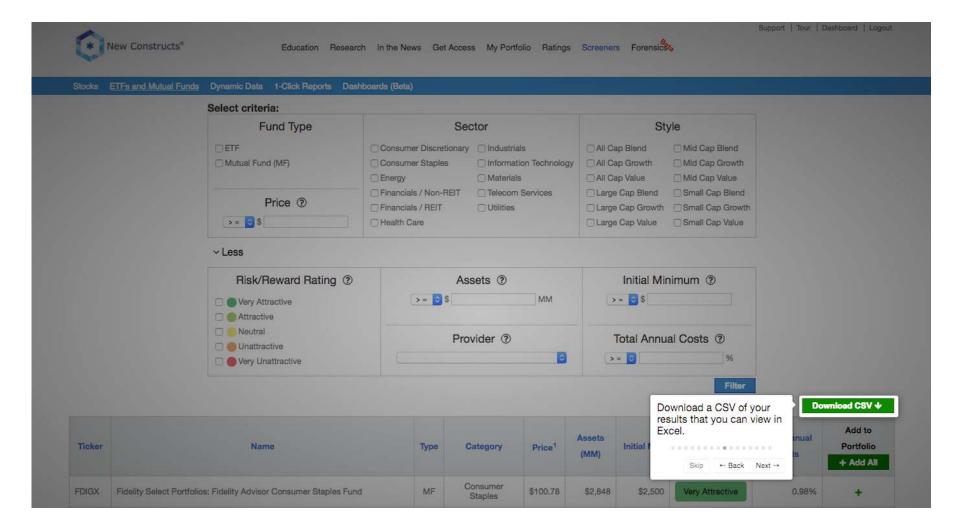

| Stocks ETFs a | nd Mutual Funds Dynamic Data 1-Click Reports Dashbo    | oards (Beta)                                                                                                                       |                                                                                   |                                                                                             |                                                                                             |                                                       |
|---------------|--------------------------------------------------------|------------------------------------------------------------------------------------------------------------------------------------|-----------------------------------------------------------------------------------|---------------------------------------------------------------------------------------------|---------------------------------------------------------------------------------------------|-------------------------------------------------------|
|               | Select criteria:                                       |                                                                                                                                    |                                                                                   |                                                                                             |                                                                                             |                                                       |
|               | Fund Type                                              | Se                                                                                                                                 | ctor                                                                              | St                                                                                          | yle                                                                                         |                                                       |
|               |                                                        | □ Consumer Discretionary     □ Consumer Staples     □ Energy     □ Financials / Non-REIT     □ Financials / REIT     □ Health Care | ☐ Industrials ☐ Information Technology ☐ Materials ☐ Telecom Services ☐ Utilities | All Cap Blend All Cap Growth All Cap Value Large Cap Blend Large Cap Growth Large Cap Value | Mid Cap Blend Mid Cap Growth Mid Cap Value Small Cap Blend Small Cap Growth Small Cap Value |                                                       |
|               | ∨ Less  Risk/Reward Rating ⑦                           | As                                                                                                                                 | nimum ③                                                                           |                                                                                             |                                                                                             |                                                       |
|               | ☐ ● Very Attractive                                    | >= 0\$                                                                                                                             | MM                                                                                | >= 0 \$                                                                                     |                                                                                             |                                                       |
|               | Neutral     Unattractive     Service Very Unattractive | Pro                                                                                                                                | ovider ⑦                                                                          | Total Annu                                                                                  | al Costs ③                                                                                  |                                                       |
|               |                                                        |                                                                                                                                    |                                                                                   |                                                                                             |                                                                                             | er to search the                                      |
| Ticker        | Name                                                   | Type                                                                                                                               | Category Price <sup>1</sup>                                                       | Assets (MM)                                                                                 | Risk/R funds we                                                                             | s & 7000+ mutual dd to cover for those your criteria. |