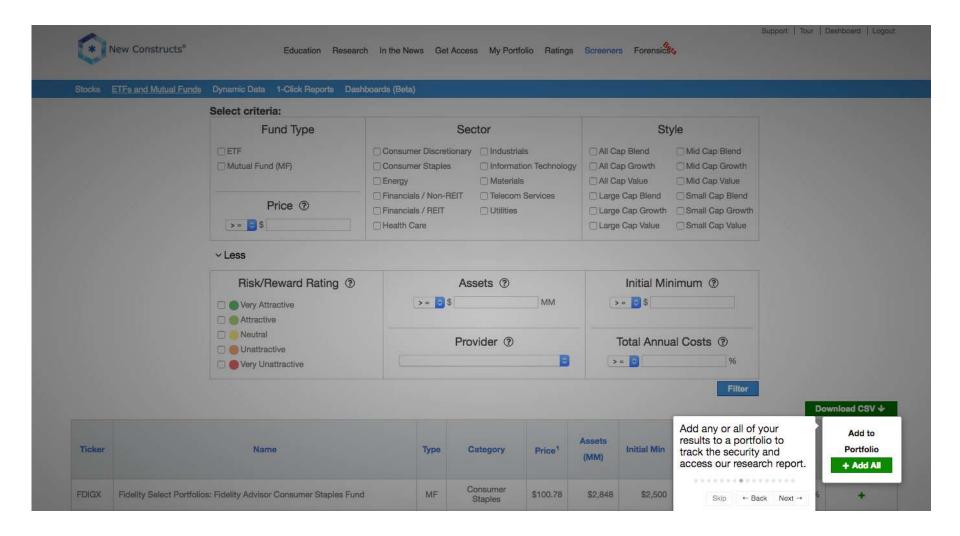

| Stocks ETFs a | nd Mutual Funds Dynamic Data 1-Click Reports Dashbo    | oards (Beta)                                                                                                                       |                                                                                   |                                                                                             |                                                                                             |                                                       |
|---------------|--------------------------------------------------------|------------------------------------------------------------------------------------------------------------------------------------|-----------------------------------------------------------------------------------|---------------------------------------------------------------------------------------------|---------------------------------------------------------------------------------------------|-------------------------------------------------------|
|               | Select criteria:                                       |                                                                                                                                    |                                                                                   |                                                                                             |                                                                                             |                                                       |
|               | Fund Type                                              | Se                                                                                                                                 | ctor                                                                              | St                                                                                          | yle                                                                                         |                                                       |
|               |                                                        | □ Consumer Discretionary     □ Consumer Staples     □ Energy     □ Financials / Non-REIT     □ Financials / REIT     □ Health Care | ☐ Industrials ☐ Information Technology ☐ Materials ☐ Telecom Services ☐ Utilities | All Cap Blend All Cap Growth All Cap Value Large Cap Blend Large Cap Growth Large Cap Value | Mid Cap Blend Mid Cap Growth Mid Cap Value Small Cap Blend Small Cap Growth Small Cap Value |                                                       |
|               | ∨ Less  Risk/Reward Rating ⑦                           | As                                                                                                                                 | nimum ③                                                                           |                                                                                             |                                                                                             |                                                       |
|               | ☐ ● Very Attractive                                    | >= 0\$                                                                                                                             | MM                                                                                | >= 0 \$                                                                                     |                                                                                             |                                                       |
|               | Neutral     Unattractive     Service Very Unattractive | Pro                                                                                                                                | ovider ⑦                                                                          | Total Annu                                                                                  | al Costs ③                                                                                  |                                                       |
|               |                                                        |                                                                                                                                    |                                                                                   |                                                                                             |                                                                                             | er to search the                                      |
| Ticker        | Name                                                   | Type                                                                                                                               | Category Price <sup>1</sup>                                                       | Assets (MM)                                                                                 | Risk/R funds we                                                                             | s & 7000+ mutual dd to cover for those your criteria. |