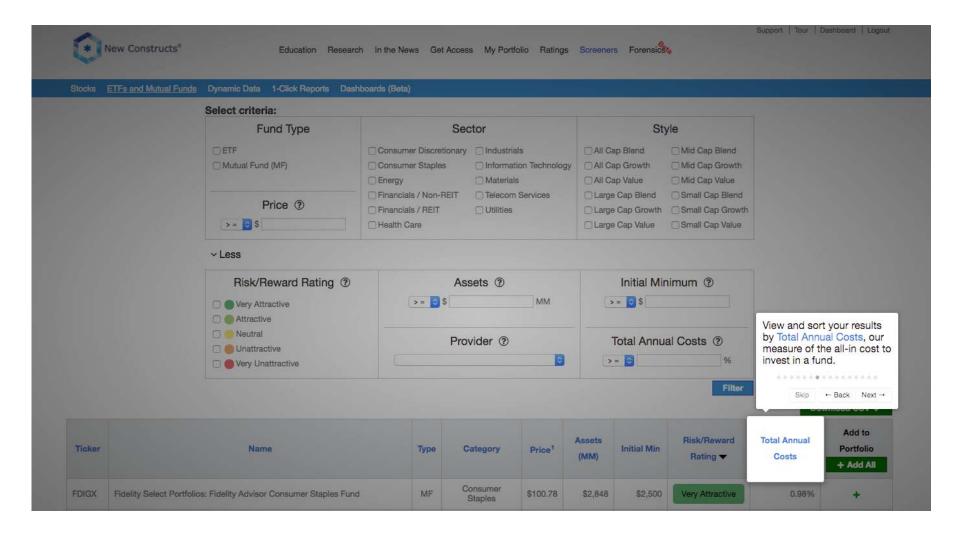

| Stocks ETFs a | nd Mutual Funds Dynamic Data 1-Click Reports Dashbo    | oards (Beta)                                                                                                                       |                                                                                   |                                                                                             |                                                                                             |                                                       |
|---------------|--------------------------------------------------------|------------------------------------------------------------------------------------------------------------------------------------|-----------------------------------------------------------------------------------|---------------------------------------------------------------------------------------------|---------------------------------------------------------------------------------------------|-------------------------------------------------------|
|               | Select criteria:                                       |                                                                                                                                    |                                                                                   |                                                                                             |                                                                                             |                                                       |
|               | Fund Type                                              | Se                                                                                                                                 | ctor                                                                              | St                                                                                          | yle                                                                                         |                                                       |
|               |                                                        | □ Consumer Discretionary     □ Consumer Staples     □ Energy     □ Financials / Non-REIT     □ Financials / REIT     □ Health Care | ☐ Industrials ☐ Information Technology ☐ Materials ☐ Telecom Services ☐ Utilities | All Cap Blend All Cap Growth All Cap Value Large Cap Blend Large Cap Growth Large Cap Value | Mid Cap Blend Mid Cap Growth Mid Cap Value Small Cap Blend Small Cap Growth Small Cap Value |                                                       |
|               | ∨ Less  Risk/Reward Rating ⑦                           | As                                                                                                                                 | nimum ③                                                                           |                                                                                             |                                                                                             |                                                       |
|               | ☐ ● Very Attractive                                    | >= 0\$                                                                                                                             | MM                                                                                | >= 0 \$                                                                                     |                                                                                             |                                                       |
|               | Neutral     Unattractive     Service Very Unattractive | Pro                                                                                                                                | ovider ⑦                                                                          | Total Annu                                                                                  | al Costs ③                                                                                  |                                                       |
|               |                                                        |                                                                                                                                    |                                                                                   |                                                                                             |                                                                                             | er to search the                                      |
| Ticker        | Name                                                   | Type                                                                                                                               | Category Price <sup>1</sup>                                                       | Assets (MM)                                                                                 | Risk/R funds we                                                                             | s & 7000+ mutual dd to cover for those your criteria. |