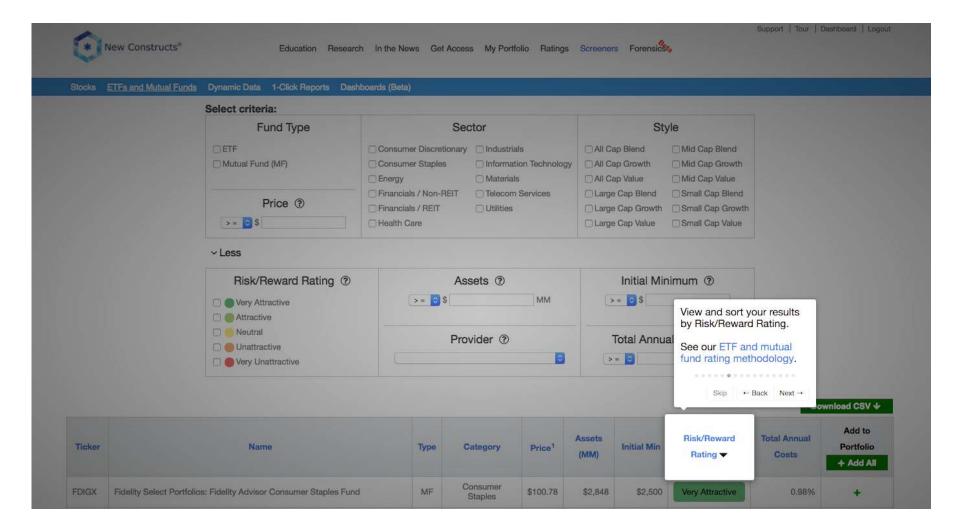

| Stocks ETFs a | nd Mutual Funds Dynamic Data 1-Click Reports Dashbo    | oards (Beta)                                                                                                                       |                                                                                   |                                                                                             |                                                                                             |                                                       |
|---------------|--------------------------------------------------------|------------------------------------------------------------------------------------------------------------------------------------|-----------------------------------------------------------------------------------|---------------------------------------------------------------------------------------------|---------------------------------------------------------------------------------------------|-------------------------------------------------------|
|               | Select criteria:                                       |                                                                                                                                    |                                                                                   |                                                                                             |                                                                                             |                                                       |
|               | Fund Type                                              | Se                                                                                                                                 | ctor                                                                              | St                                                                                          | yle                                                                                         |                                                       |
|               |                                                        | □ Consumer Discretionary     □ Consumer Staples     □ Energy     □ Financials / Non-REIT     □ Financials / REIT     □ Health Care | ☐ Industrials ☐ Information Technology ☐ Materials ☐ Telecom Services ☐ Utilities | All Cap Blend All Cap Growth All Cap Value Large Cap Blend Large Cap Growth Large Cap Value | Mid Cap Blend Mid Cap Growth Mid Cap Value Small Cap Blend Small Cap Growth Small Cap Value |                                                       |
|               | ∨ Less  Risk/Reward Rating ⑦                           | As                                                                                                                                 | nimum ③                                                                           |                                                                                             |                                                                                             |                                                       |
|               | ☐ ● Very Attractive                                    | >= 0\$                                                                                                                             | MM                                                                                | >= 0 \$                                                                                     |                                                                                             |                                                       |
|               | Neutral     Unattractive     Service Very Unattractive | Pro                                                                                                                                | ovider ⑦                                                                          | Total Annu                                                                                  | al Costs ③                                                                                  |                                                       |
|               |                                                        |                                                                                                                                    |                                                                                   |                                                                                             |                                                                                             | er to search the                                      |
| Ticker        | Name                                                   | Type                                                                                                                               | Category Price <sup>1</sup>                                                       | Assets (MM)                                                                                 | Risk/R funds we                                                                             | s & 7000+ mutual dd to cover for those your criteria. |