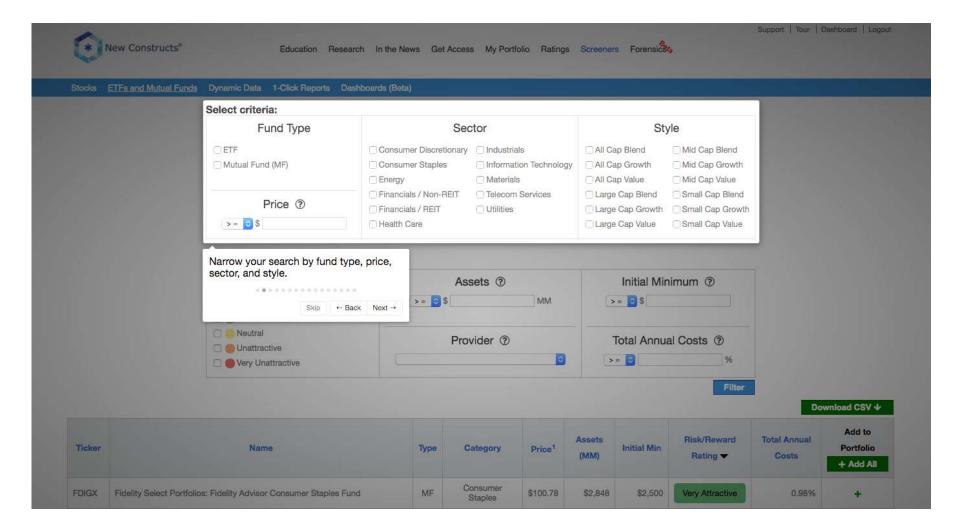

| Stocks ETFs a | nd Mutual Funds Dynamic Data 1-Click Reports Dashbo    | oards (Beta)                                                                                                                       |                                                                                   |                                                                                             |                                                                                             |                                                       |
|---------------|--------------------------------------------------------|------------------------------------------------------------------------------------------------------------------------------------|-----------------------------------------------------------------------------------|---------------------------------------------------------------------------------------------|---------------------------------------------------------------------------------------------|-------------------------------------------------------|
|               | Select criteria:                                       |                                                                                                                                    |                                                                                   |                                                                                             |                                                                                             |                                                       |
|               | Fund Type                                              | Se                                                                                                                                 | ctor                                                                              | St                                                                                          | yle                                                                                         |                                                       |
|               |                                                        | □ Consumer Discretionary     □ Consumer Staples     □ Energy     □ Financials / Non-REIT     □ Financials / REIT     □ Health Care | ☐ Industrials ☐ Information Technology ☐ Materials ☐ Telecom Services ☐ Utilities | All Cap Blend All Cap Growth All Cap Value Large Cap Blend Large Cap Growth Large Cap Value | Mid Cap Blend Mid Cap Growth Mid Cap Value Small Cap Blend Small Cap Growth Small Cap Value |                                                       |
|               | ∨ Less  Risk/Reward Rating ⑦                           | As                                                                                                                                 | nimum ③                                                                           |                                                                                             |                                                                                             |                                                       |
|               | ☐ ● Very Attractive                                    | >= 0\$                                                                                                                             | MM                                                                                | >= 0 \$                                                                                     |                                                                                             |                                                       |
|               | Neutral     Unattractive     Service Very Unattractive | Pro                                                                                                                                | ovider ⑦                                                                          | Total Annu                                                                                  | al Costs ③                                                                                  |                                                       |
|               |                                                        |                                                                                                                                    |                                                                                   |                                                                                             |                                                                                             | er to search the                                      |
| Ticker        | Name                                                   | Type                                                                                                                               | Category Price <sup>1</sup>                                                       | Assets (MM)                                                                                 | Risk/R funds we                                                                             | s & 7000+ mutual dd to cover for those your criteria. |